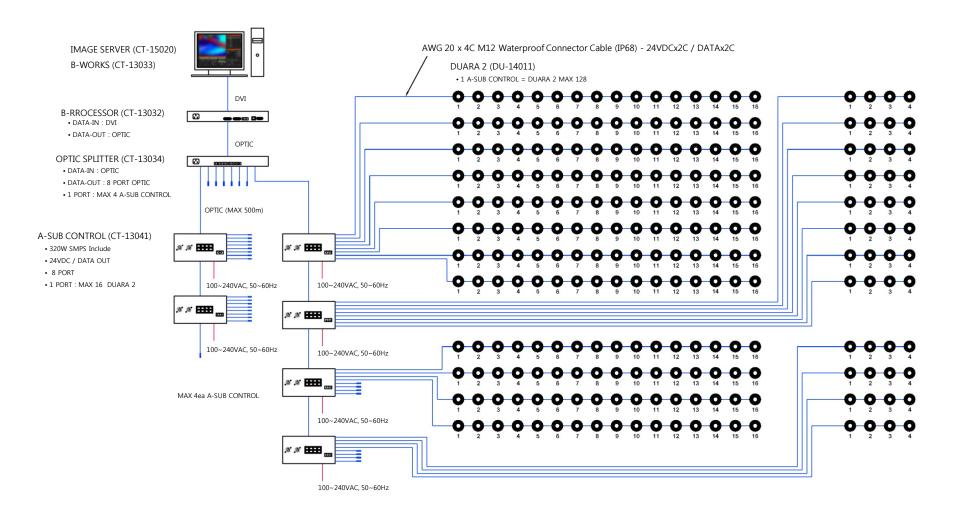

#### **CONTROL SYSTEM**

- CT-15031 B-SUB CONTROL

- CT-15032 B-PROCESSOR

- CT-15033 B-WORKS

- CT-15034 OPTIC SPLITTER

DUARA 2 IMAGE-LED Lighting System

#### 5. WIRING DIAGRAM

DUARA 2