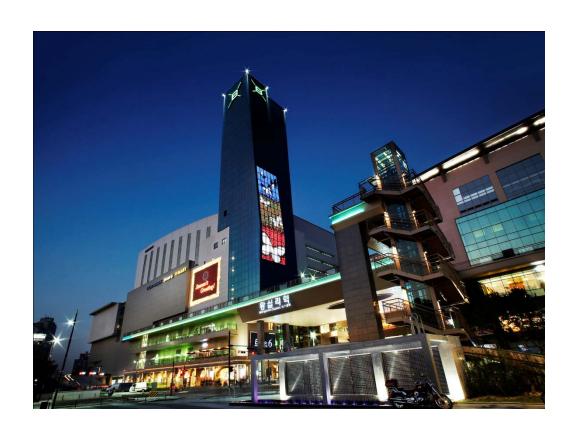

# **DUARA 2**

CODE: DU-14011

**DUARA 2** 

DUARA 2 is round type of pixel that can be applied especially to large scale of building facade adjusting the distance between DUARA2s upon required resolution and budget.

The view of facade would be like as a big screen composed of dots.

The diameter 170mm is developed specially to get maximum effects even if long distanced view.

That is the why of excellent application for lofty tower and long bridge, too.

has the soft frost diffuser that permits fine pastel color tone of lighting and cut off strong light dazzles.

The base of DUARA 2 has been made from techno-polymer and

the body made by die-cast aluminum enable in any coloring to present some artful images also in the daytime.