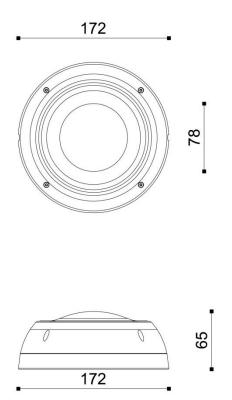

#### 3. TECHNICAL DATA

• PRODUCT CODES: DU-14011

 $\,{}^{_{\odot}}$  MATERIAL : Aluminum Die-casting Body

Hot stabilized techno-polymer body with opal matt acryl cover

∘ DIMENSIONS : 172m x 172mm x 65mm

∘ WEIGHT: 740g

## 4. DRAWING & MOUNTING DIAGRAM

DUARA 2 IMAGE-LED Lighting System