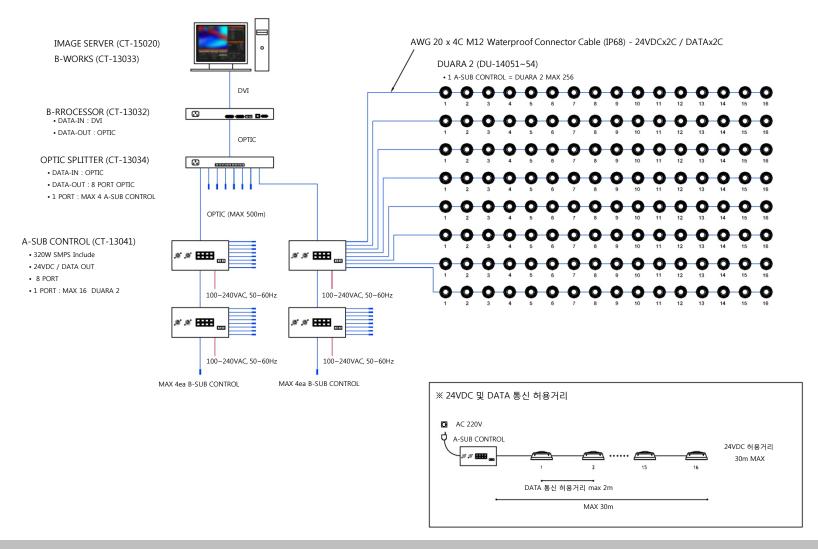

#### **CONTROL SYSTEM**

- CT-15031 B-SUB CONTROL

- CT-15032 B-PROCESSOR

- CT-15033 B-WORKS

- CT-15034 OPTIC SPLITTER

DUARA 2 IMAGE-LED Lighting System

#### 5. WIRING DIAGRAM

DUARA 2