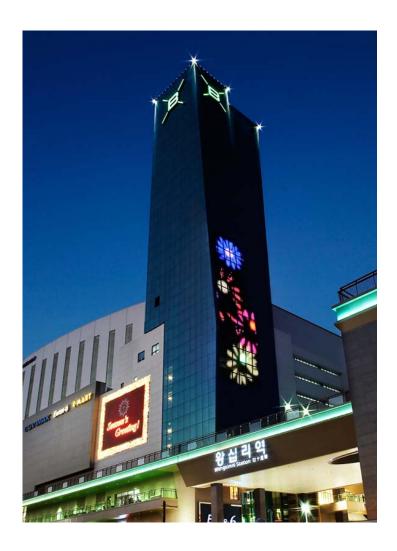

# **DUARA 2**

CODE: DU-14011

**DUARA 2** 

DUARA 2 is round type of pixel that can be applied especially to large scale of building facade adjusting the distance between DUARA2s upon required resolution and budget.

The view of facade would be like as a big screen composed of dots.

The diameter 170mm is developed specially to get maximum effects even if long distanced view.

That is the why of excellent application for lofty tower and long bridge, too.

has the soft frost diffuser that permits fine pastel color tone of lighting and cut off strong light dazzles.

The base of DUARA 2 has been made from techno-polymer and

the body made by die-cast aluminum enable in any coloring to present some artful images also in the daytime.