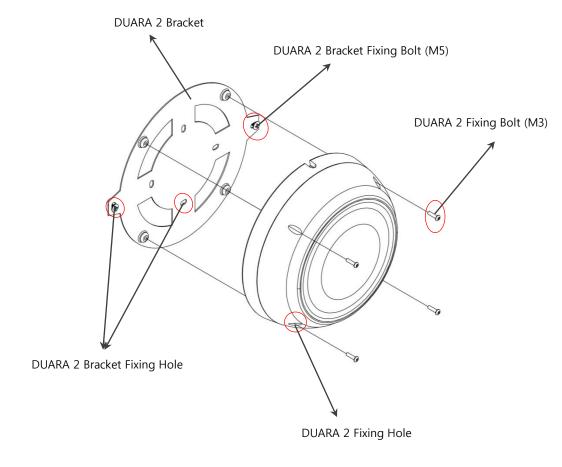

#### **ACCESSORIES**

- DU-25011 DUARA BRACKET

## 4. DRAWING & MOUNTING DIAGRAM

DUARA 2 IMAGE-LED Lighting System