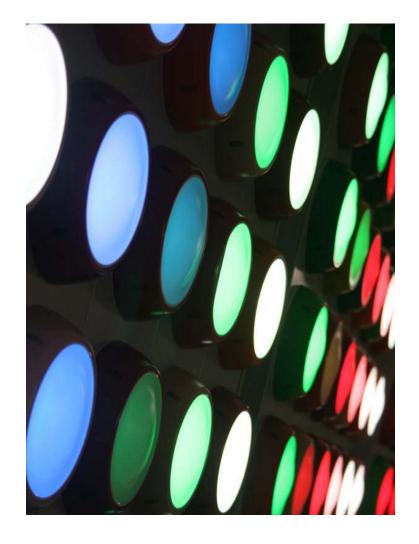

has the soft frost diffuser that permits fine pastel color tone of lighting and cut off strong light dazzles.

The base of DUARA 2 has been made from techno-polymer and

the body made by die-cast aluminum enable in any coloring to present some artful images also in the daytime.

## 2. SPECIFICATIONS

- Frost diffuser anti-light dazzling
- No need to feed the addresses of control by automatic system of communication
- Connection between units by just one line of cable (Daisy Chain)
- Creation of artful letters, pictures and moving images through control system
- IP65 for DUARA body and Power Box